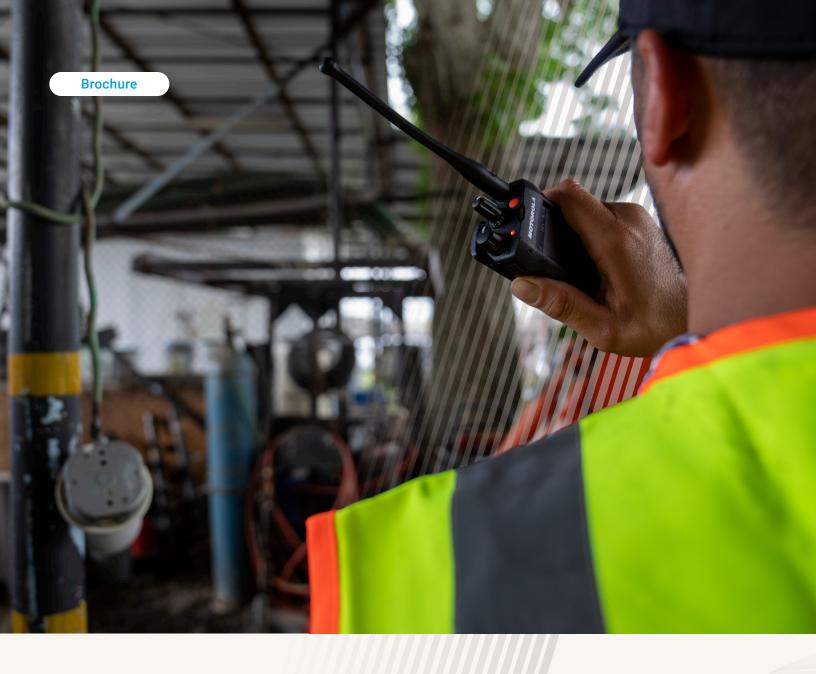

# APX N30

Single-band P25 portable two-way radio

## Easy. Efficient. Essential.

Seamless communication from a sleek radio. Easy to use and simple to manage. The APX N30 single-band P25 portable radio connects your teams to reliable P25 radio networks with all the essential features they need and nothing that they don't. The radio solution for mobile workers in public works, government services, and other municipal roles looking

#### Work confidently

Loud and clear audio ensures crucial messages get through. Man Down/Fall Alert gives peace of mind to workers working in isolated conditions and a suite of accessories meets a variety of user needs and working environments.