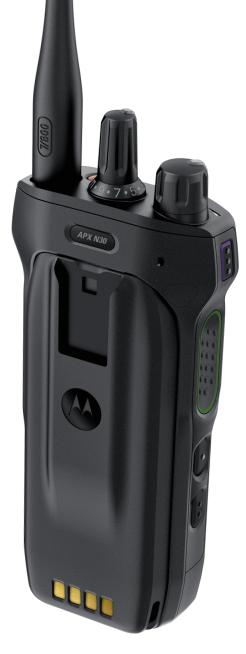

## Slim and sleek. Tough and powerful.

The APX N30 is a small and sleek P25 radio that's easy to carry and simple to use.

#### Expedite radio operation

A layout that expedites radio operation in the field. Classic large tactile controls, programmable buttons for quick access to favorite presets, a 2.4" front display with intuitive menus and a large keypad that prioritizes situational awareness and quick response.

Despite its size and simplicity, the APX N30 retains the built-in toughness of the APX line with a modern industrial design featuring familiar control placement and T-grip for easily holding in wet conditions. With an IP68 rating, submersible in up to 2 meters of water for 2 hours, and a design tested to military standards, it's ready to operate safely and reliably in everyday environments.