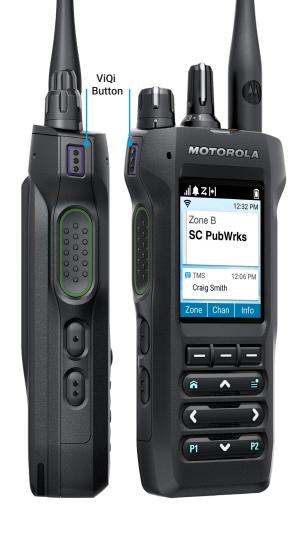

## Slim and sleek. Tough and powerful.

The APX N30 is a small and sleek P25 radio that's easy to carry and simple to use.

#### Expedite radio operation

A layout that expedites radio operation in the field. Classic large tactile controls, programmable buttons for quick access to favorite presets, a 2.4" front display with intuitive menus and a large keypad that prioritizes situational awareness and quick response.

#### Control with your voice

ViQi¹ Basic Voice Control makes changing radio settings as simple as talking, with a touch of a button and simple and specific voice commands. Easily switch to the home channel or your favorite presets. Adjust the volume, change an audio profile, check battery, or scan multiple channels without taking your eyes off your surroundings.