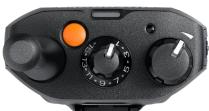

#### Expedite radio operation

A layout that expedites radio operation in the field. Classic large tactile controls, programmable buttons for quick access to favorite presets, a 2.4" front display with intuitive menus and a large keypad that prioritizes situational awareness and quick response.

#### Control with your voice

ViQi¹ Basic Voice Control makes changing radio settings as simple as talking, with a touch of a button and simple and specific voice commands. Easily switch to the home channel or your favorite presets. Adjust the volume, change an audio profile, check battery, or scan multiple channels without taking your eyes off your surroundings.