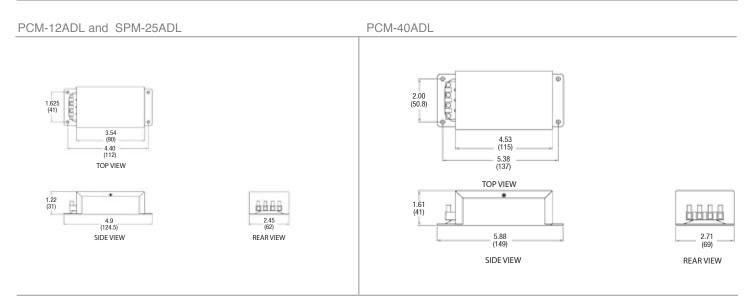

in industrial equipment, automobiles and electrical systems. These conditioners filter both positive and negative leads of the electrical system.



## Specifications

| Model<br>Number | Input Voltage<br>Range | Continuous<br>Current | Intermittent<br>Current | Filter Frequency<br>Range |
|-----------------|------------------------|-----------------------|-------------------------|---------------------------|
| PCM-12ADL       | 0.10-100 VDC           | 12.0 Amps             | 16.0 Amps               | 1.0 kHz – 200 MHz         |
| PCM-25ADL       | 0.10-100 VDC           | 25.0 Amps             | 35.0 Amps               | 1.4 kHz – 200 MHz         |
| PCM-40ADL       | 0.10-100 VDC           | 40.0 Amps             | 55.0 Amps               | 1.6 kHz – 200 MHz         |

## Dimensions