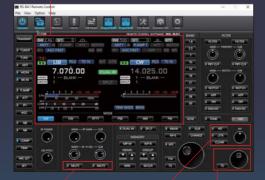

#### **MAIN and SUB controls**

Click the indicator to change the settings.

[MUTE] button

RIT tuning knob SUB dial and \( \alpha TX \) functions

MAIN scope

SUB scope

## Dualwatch, Dual Spectrum Scope

With the RS-BA1 Version 2, you can control both the Main and Sub bands operating frequency. Moreover, you can monitor two spectrum scope displays at the same time.

#### Most functions can be remotely controlled

Most functions and modes of the IC-7610, including interference rejection functions and IF filter settings, can be controlled. The RIT and  $\Delta$ TX operation are newly added to the RS-BA1 Version 2.