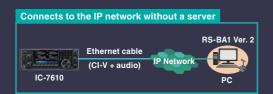

# New RS-BA1 Version 2 provides advanced remote operation

With the internal server and LAN port, the IC-7610 easily connects to your router for remote base operation. Install the RS-BA1 Version 2 software to your remotely located PC, and then you can comfortably operate the IC-7610 on the screen.

### Three basic configurations

Rig Control and Audio is available through the USB Port, Local Area Network (LAN) or via a global IP (Internet/Private IP) connection. As the Quality of Service (QOS) is focused on the audio, audio latency is kept to a minimum even through the Internet.