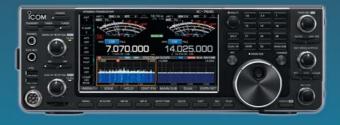

#### **MAIN and SUB controls**

Click the indicator to change the settings.

[MUTE] button

RIT tuning knob SUB dial and \( \alpha TX \) functions

MAIN scope

SUB scope

## Dualwatch, Dual Spectrum Scope

With the RS-BA1 Version 2, you can control both the Main and Sub bands operating frequency. Moreover, you can monitor two spectrum scope displays at the same time.