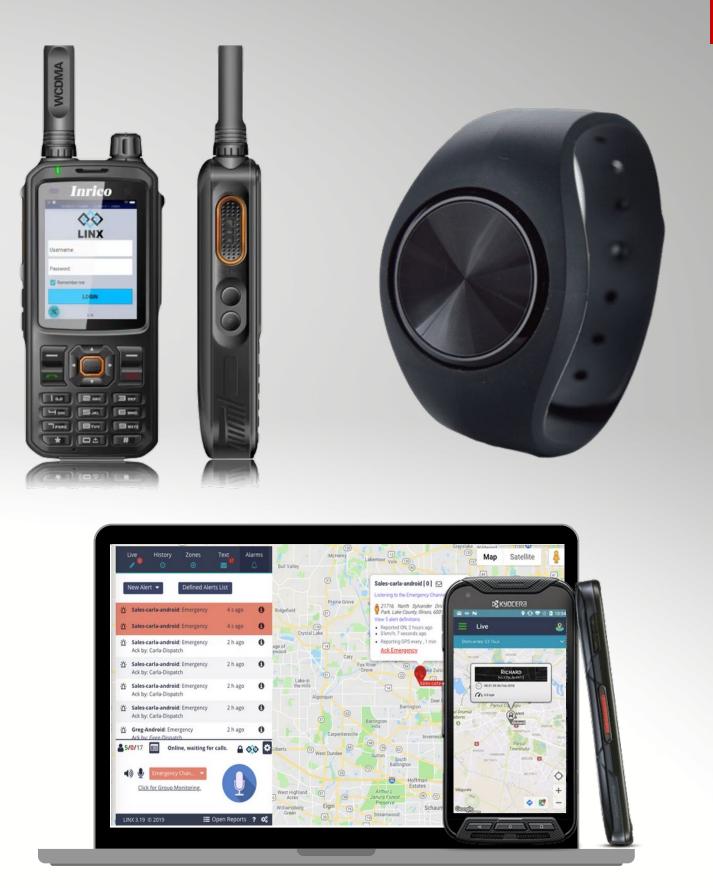

#### MOBILE APPLICATION

- Instant PTT over broadband, SMS, GPS, security features, and more.
- App deployed either on ruggedized, enterprise, or BYOD Android/iOS and PoC radio devices.

#### DISPATCHER

 Desktop PTT, Live Mapping, Alerts & Alarms, File Transfer, Recording, Zones, Messaging, Historical Trails, Reports and Analytics

#### PROVISIONING

 Users Permissions, Hierarchy, and Field Commands are monitored and maintained within LINX provisioning systems.

### Devices + Accessories

- Remote Speaker
   Microphones
- Headsets
- PTT Buttons
- GSM Radios
- Smartphones

\*Inquire for full list of compatible devices

PUSH FOR MORE DEVICES

#### INRICO