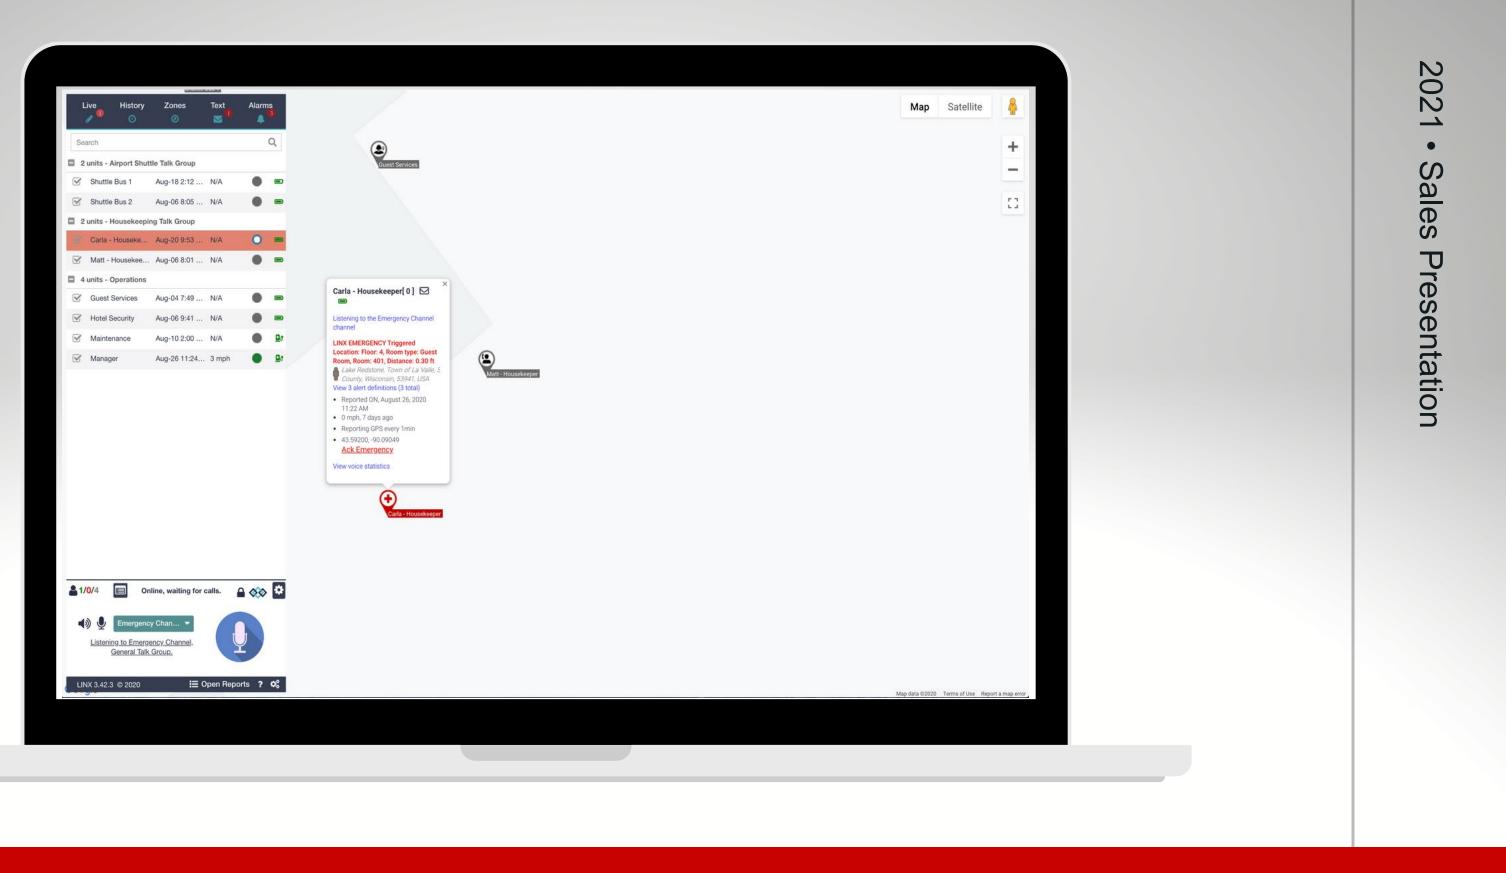

### DISPATCHER — GPS TRACKING

### DISPATCHER-INDOOR POSITION

# DISPATCHER-ROUTE HISTORY