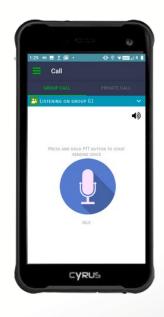

#### MOBILE APPLICATION

- Instant PTT over broadband, SMS, GPS, security features, and more.
- App deployed either on ruggedized, enterprise, or BYOD Android/iOS and PoC radio devices.

#### Private call

- Group call
- Call Priority
- Live Map & GPS Tracking
- SMS and File Transfer
  - Send & receive video up to 100Mb
- Worker Safety
  - Built-in SOS buttons
  - Man Down/Lone Worker
  - CYRN Panic Button
- Real-Time Updates
- Speeding alerts
- Call Recordings/Playback
- Vocal Notifications (text-to-speech)