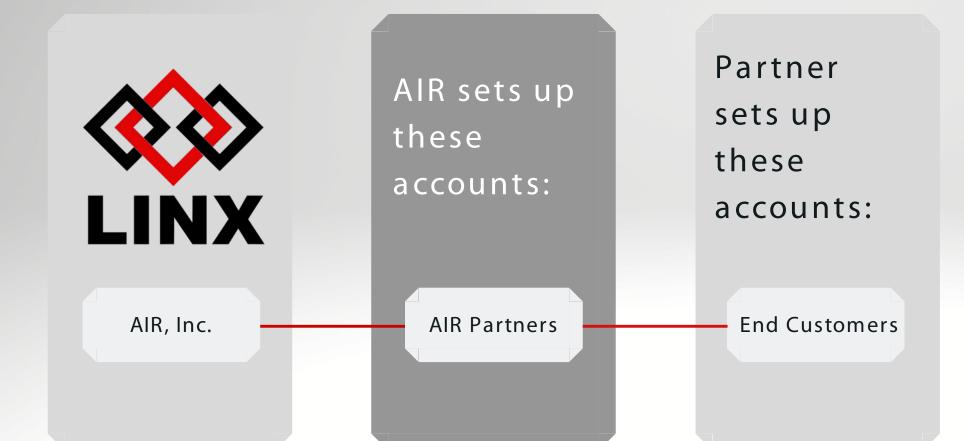

# BUSINESS MODEL

AIR, INC.

### PARTNER COMPANY

- Service Providers
- Telco/Telecom
- System Integrators

#### **CORE MODEL:**

Cloud and web-based, subscription fees, OPEX, data stored on cloud Amazon Web Services (AWS).

#### **ONE-TIME PAYMENT:**

Server solution with cost savings in LTE technology, compared with radio infrastructure investment, OPEX/ CAPEX. Data stored on own server, three year maintenance required.

sentation re Р S Ð σ S 202