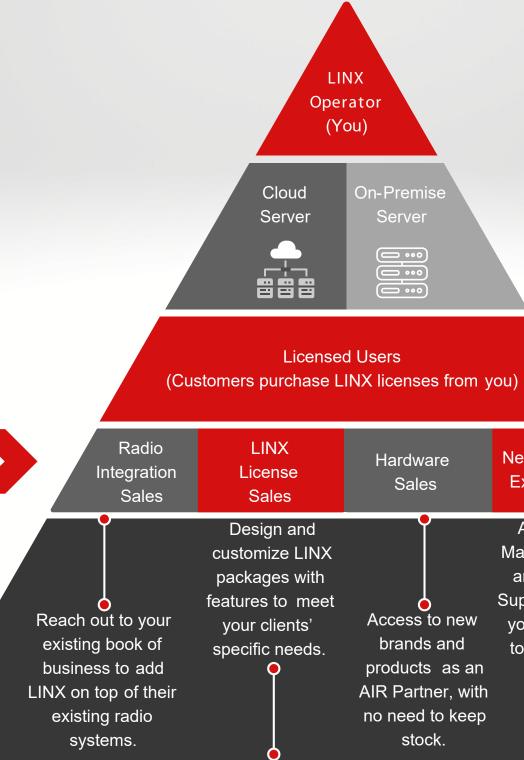

# BUSINESS MODEL

AIR, INC.

### PARTNER COMPANY

- Service Providers
- Telco/Telecom
- System Integrators

#### **CORE MODEL:**

Cloud and web-based, subscription fees, OPEX, data stored on cloud Amazon Web Services (AWS).

#### **ONE-TIME PAYMENT:**

Server solution with cost savings in LTE technology, compared with radio infrastructure investment, OPEX/ CAPEX. Data stored on own server, three year maintenance required.

sentation re Р S Ð σ S 202

### NEW BUSINESS FUNNEL

 Sales Presentation 2021

New Market Expansion AIR Provides Marketing, Sales and Technical Support to ensure you have all the tools you need.

 $\bigcirc$ 

### PARTNER BENEFITS

- New revenue stream to your product portfolio
   40% Margin
- Low cost solution for the same quality as radio communication to help you stay competitive
- The total cost of deploying a PoC solution with hundreds of users could be as low as 5-10% of the cost of a traditional, two-way radio LMR solution
- Technical skills not required to deploy LINX since it's an IP based, encrypted solution
- Our technical, sales and marketing support will help you with your proof of concepts, projects, demonstrations, and collateral material

### OPERATIONS TREE