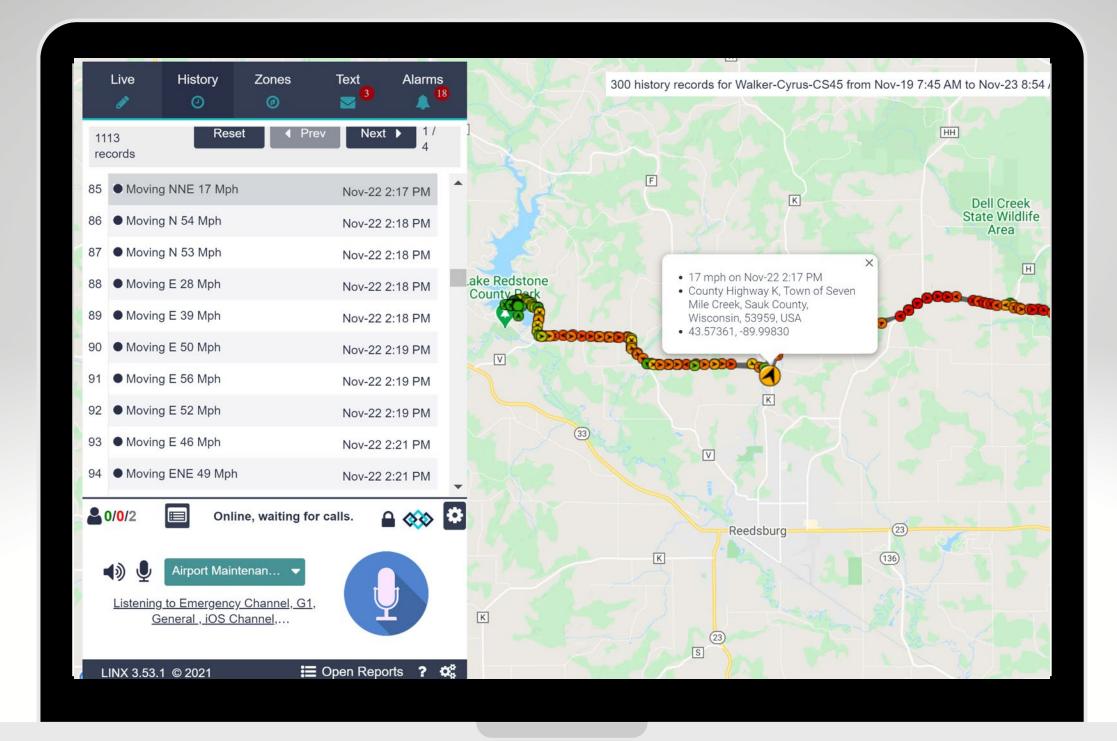

📼 Dragomirești-Deal Richard Jul-14 16:36 N/A Chiajna 0 Listening to the Bridge .20 channel Sergiu Jul-30 13:14 N/A Bl. 26, Aleea Cricovul Sărat, Bucur REGI Berceni, Sector 4, Bucharest, 041-🗹 Tibi Aug-17 10:59 N/A Romania Grădinil Divertiland Park 🔞 /iew 0 alert definitions (16 tota Tibi2 Aug-12 13:50 N/A Reported ON August 17, 2020 14:23 0 km/h, 2 minutes ago 🗹 Tibi4 Aug-17 14:23 N/A О • Reporting GPS every 1min 44.38813, 26.11080 ☑ TRBO 115 Aug-14 14:57 N/A view voice statistics BUCHAREST Aug-17 14:52 0 km/h Truck5 D1A Domnest 602 Truck5 2/0/45 Online, waiting for calls. Ċ omnesti Olteni 1 00 RAHOVA 401A FERENTARI GIURGIL 14 SECTOR 5 Bragadiru 401A Listening to G2, Maintenance. SECTOR 4 Clinceni rdoreanu Măgurele

### DISPATCHER — GPS TRACKING









### DISPATCHER-INDOOR POSITION





# DISPATCHER-ROUTE HISTORY





### PROVISIONING — DASHBOARD

| nts Info 🚯 Help 🕲 |  |
|-------------------|--|
|                   |  |
|                   |  |
|                   |  |
|                   |  |
| cher              |  |
|                   |  |
|                   |  |
|                   |  |
| ccount            |  |
|                   |  |
|                   |  |
|                   |  |
|                   |  |





| Available features                                                                               |