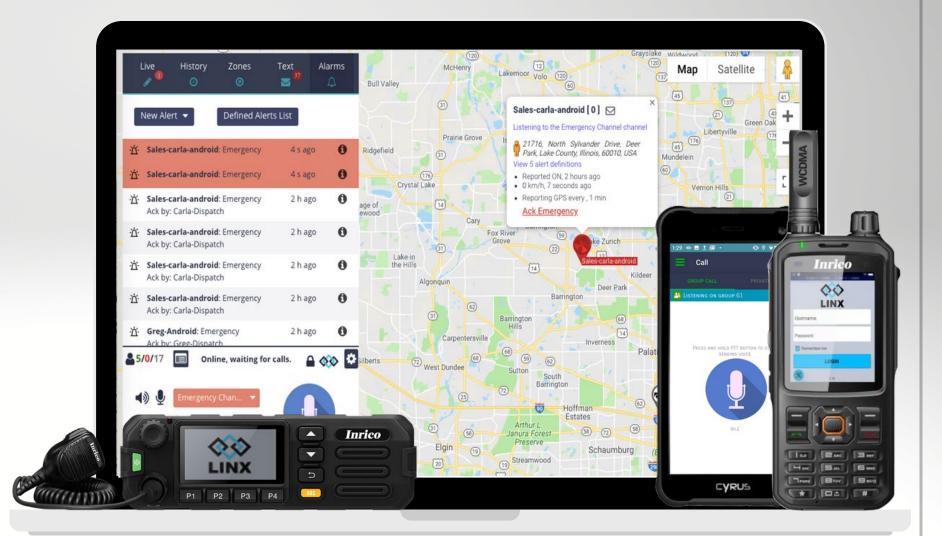

### LINX Overview

LINX consolidates communication, tracking and safety technologies into one, easy-to-use solution.

Using broadband and Wi-Fi, IP connectivity stretches coverage to nearly all areas worldwide.

#### MOBILE APPLICATION

- Instant PTT over broadband, SMS, GPS, security features, and more.
- App deployed either on ruggedized, enterprise, or BYOD Android/iOS and PoC radio devices.

#### DISPATCHER

 Desktop PTT, Live Mapping, Alerts & Alarms, File Transfer, Recording, Zones, Messaging, Historical Trails, Reports and Analytics

#### PROVISIONING

 Users Permissions, Hierarchy, and Field Commands are monitored and maintained within LINX provisioning systems.

# LINX FEATURES

#### MOBILE

#### Private call

- Group call
- Call Priority
- Live Map & GPS Tracking
- SMS and File Transfer
  - Send & receive video up to 100Mb
- Worker Safety
  - Built-in SOS buttons
  - Man Down/Lone Worker
  - CYRN Panic Button
- Real-Time Updates
- Speeding alerts
- Call Recordings/Playback
- Vocal Notifications (text-to-speech)

### DISPATCHER

- Private call
- Group call
- Units in distress displayed instantly on dashboard Indoor Positioning via BLE beacons

- Ad Hoc group call • Multiple call handling • Asset Tracking & GPS Dispatch • User display status • Tracking & Playback Zones & Landmarks • Alerts, Alarms & Security • Live global coverage • Analytics & Reports
- Battery life monitoring

### TALK & TEXT

### TRACK

### MOBILE APPLICATION