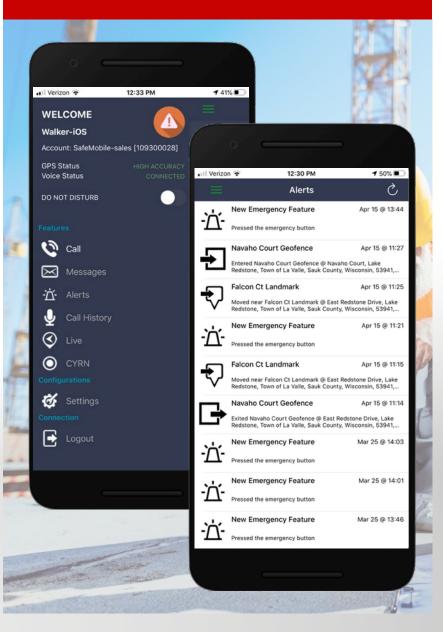

#### PROVISIONING

 Users Permissions, Hierarchy, and Field Commands are monitored and maintained within LINX provisioning systems.

### PROVISIONING — DASHBOARD

| nts Info 🚯 Help 🕲 |  |
|-------------------|--|
|                   |  |
|                   |  |
|                   |  |
|                   |  |
| cher              |  |
|                   |  |
|                   |  |
|                   |  |
| ccount            |  |
|                   |  |
|                   |  |
|                   |  |
|                   |  |