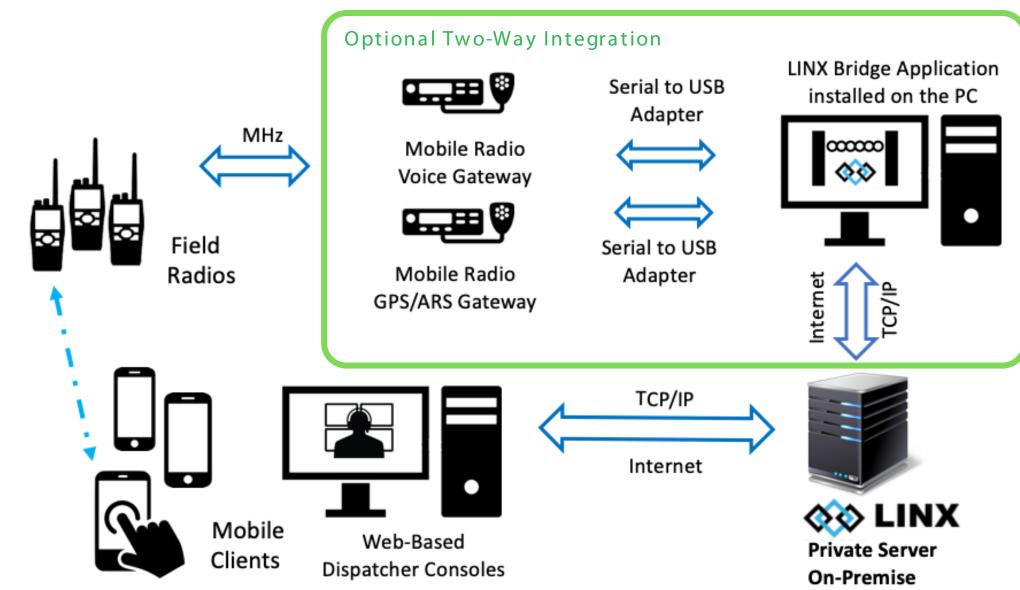

### LINX ON - PREMISE (PRIVATE SERVER)

### TRBO BRIDGE DIAGRAM

2021 • Sales Presentation

#### LINX Bridge Application

### TETRA BRIDGE DIAGRAM

Dispatcher console

#### LINX Bridge Application installed on the PC