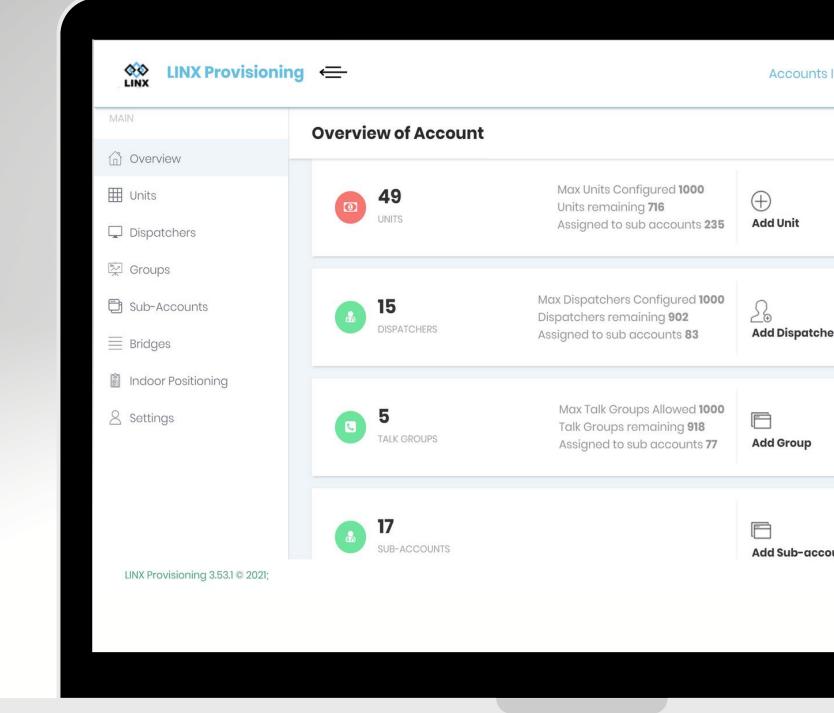

### PROVISIONING — DASHBOARD

| nts Info 🚯 Help 🕲 |  |
|-------------------|--|
|                   |  |
|                   |  |
|                   |  |
|                   |  |
| cher              |  |
|                   |  |
|                   |  |
|                   |  |
| ccount            |  |
|                   |  |
|                   |  |
|                   |  |
|                   |  |