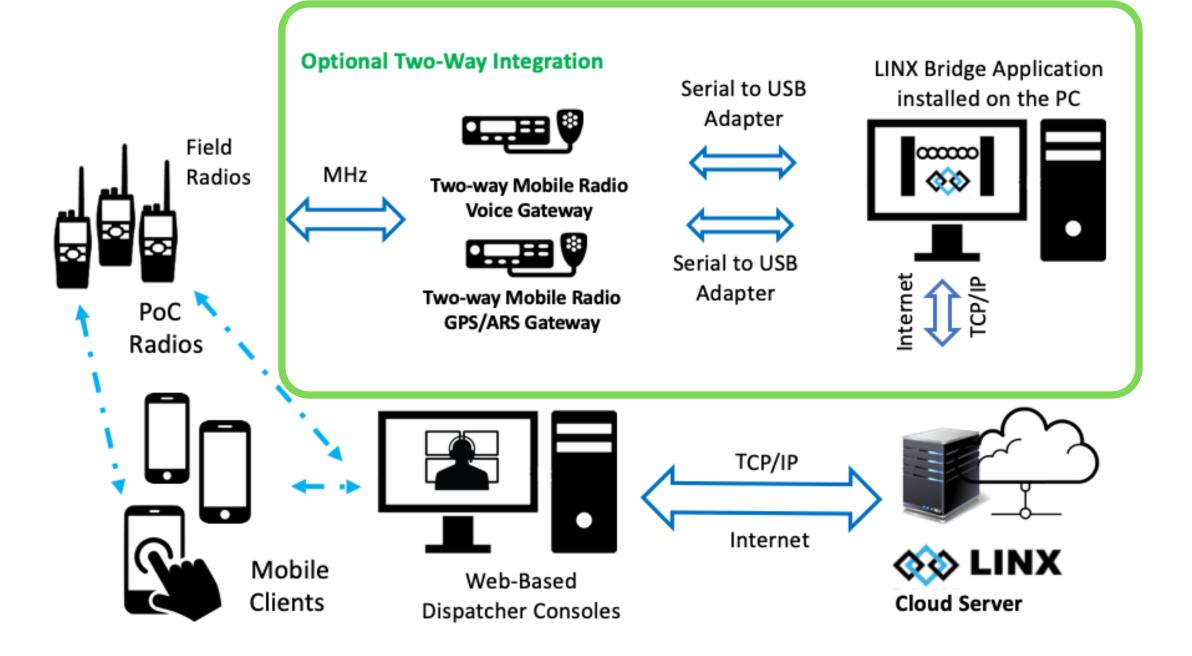

### TRBO BRIDGE DIAGRAM

2021 • Sales Presentation

#### LINX Bridge Application

### TETRA BRIDGE DIAGRAM

Dispatcher console

#### LINX Bridge Application installed on the PC