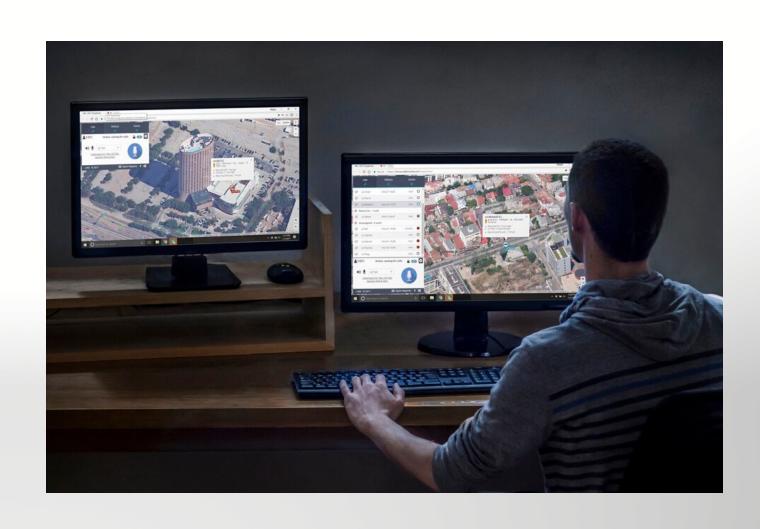

### DISPATCHER — GPS TRACKING

### DISPATCHER-INDOOR POSITION

# DISPATCHER-ROUTE HISTORY