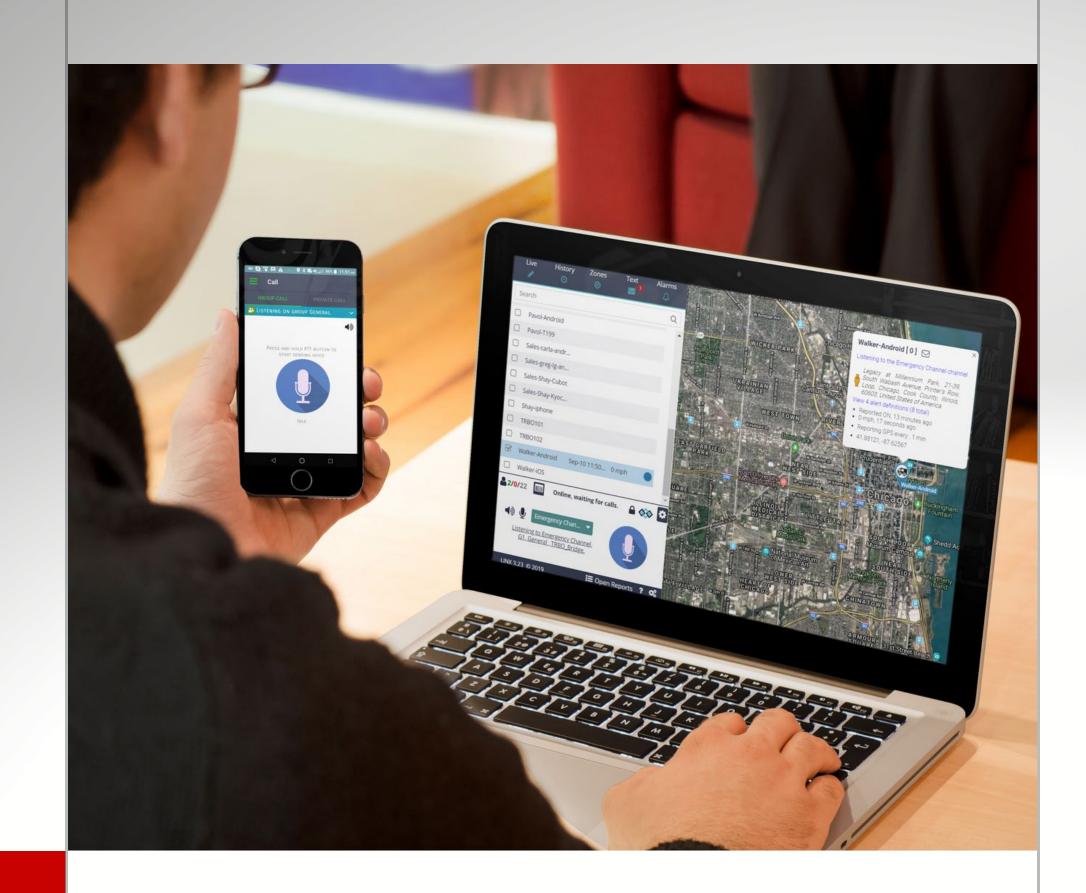

### DISPATCHER — GPS TRACKING

### DISPATCHER-INDOOR POSITION

# DISPATCHER-ROUTE HISTORY