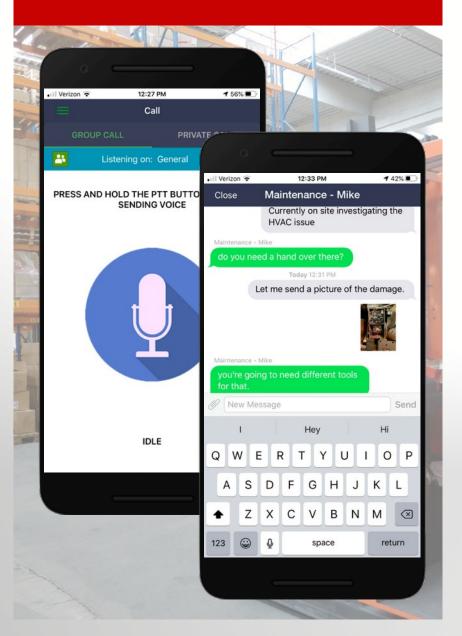

#### MOBILE APPLICATION

- Instant PTT over broadband, SMS, GPS, security features, and more.
- App deployed either on ruggedized, enterprise, or BYOD Android/iOS and PoC radio devices.

#### Private call

- Group call
- Call Priority
- Live Map & GPS Tracking
- SMS and File Transfer
  - Send & receive video up to 100Mb
- Worker Safety
  - Built-in SOS buttons
  - Man Down/Lone Worker
  - CYRN Panic Button
- Real-Time Updates
- Speeding alerts
- Call Recordings/Playback
- Vocal Notifications (text-to-speech)