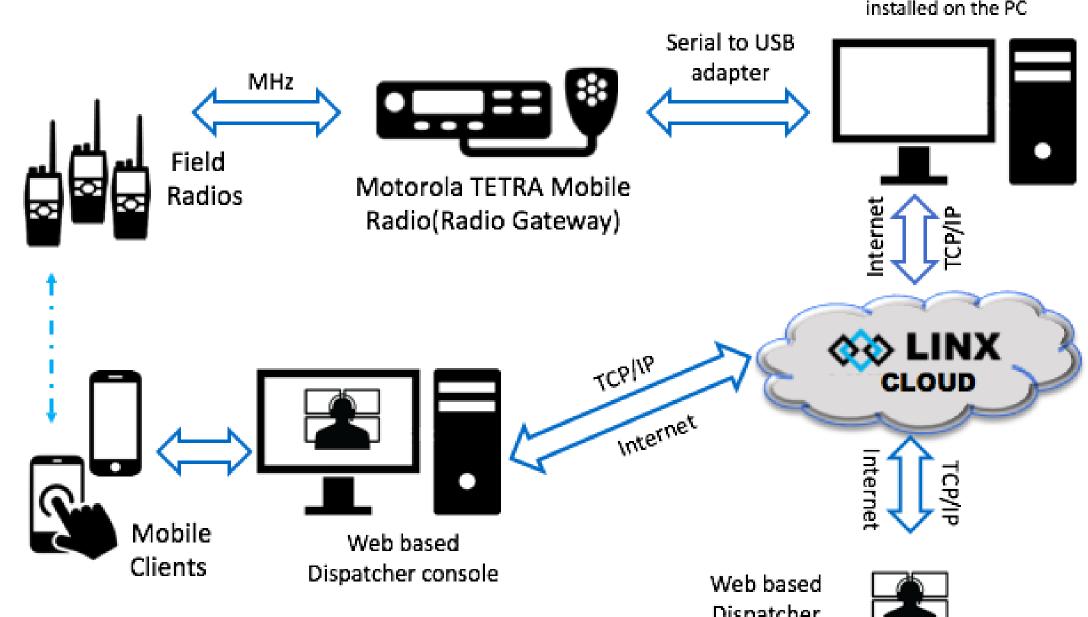

### TETRA BRIDGE DIAGRAM

Dispatcher console

#### LINX Bridge Application installed on the PC