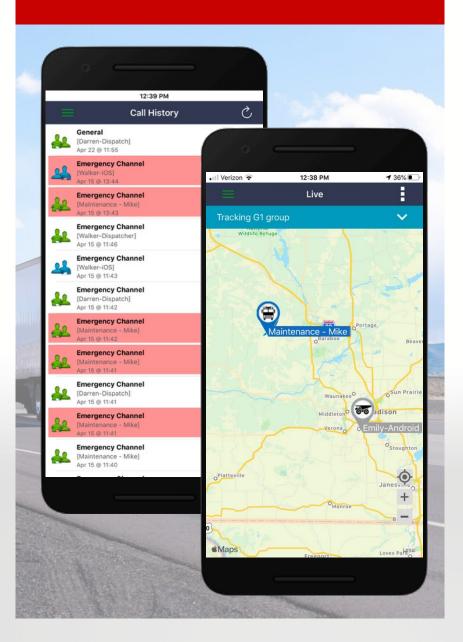

### DISPATCHER

- Private call
- Group call
- Units in distress displayed instantly on dashboard Indoor Positioning via BLE beacons

- Ad Hoc group call • Multiple call handling • Asset Tracking & GPS Dispatch • User display status • Tracking & Playback Zones & Landmarks • Alerts, Alarms & Security • Live global coverage • Analytics & Reports
- Battery life monitoring

### DISPATCHER — GPS TRACKING

# DISPATCHER-ROUTE HISTORY