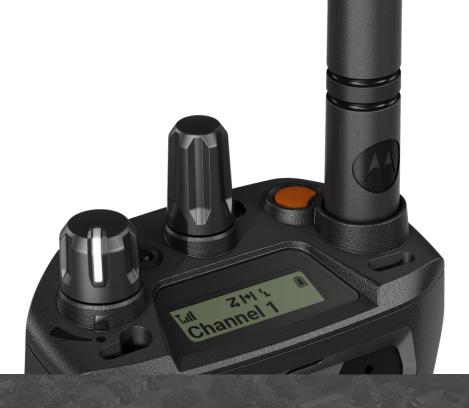

#### **DEDICATED PTT DEVICE**

MOTOTRBO lon matches powerful data capabilities with industry leading radio performance. Ion builds on Motorola Solutions unsurpassed LMR expertise to give your team the business-critical PTT functionality they count on and trust.

#### SEAMLESS VOICE HANDOVER\*

Seamless Voice Handover maintains your voice communications by automatically switching to broadband when your radio signal fades. Authentication, status, talkgroups, and encryption are all preserved, without interruptions or resets.

#### FULL NETWORK INTEROPERABILITY WITH WAVE PTX

Our trusted WAVE PTX<sup>™</sup> solution gives your team PTT functionality across different devices, networks, and locations. With WAVE PTX, your Ion fleet can communicate with the devices you already have, so you can instantly reach more of your team members, wherever they're located.