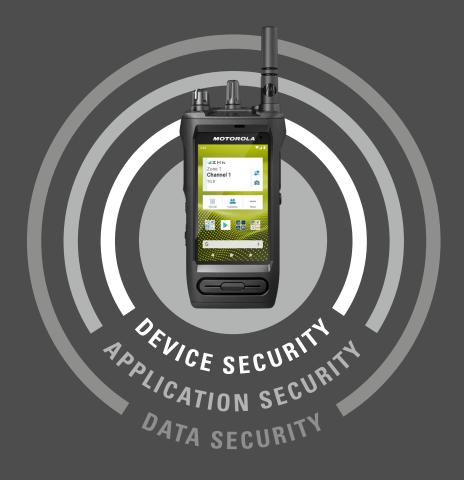

# HELPS YOU STAY SAFE FROM CYBER THREATS

#### **DEVICE SECURITY**

#### **TO PREVENT UNAUTHORISED ACCESS**

MOTOTRBO lon provides a trusted execution environment where critical functions and services can run uninterrupted. MOTOTRBO lon constantly checks for authenticated firmware, and employs real-time integrity monitoring and threat protection against operating system and application attacks. Enforce security policies for your entire fleet using your selected Mobile Device Management (MDM) solution, and use multi-factor authentication to restrict access to the device and apps.

#### **APPLICATION SECURITY**

#### **TO PREVENT MALICIOUS ACTIVITY**

As a Google Mobile Services certified device, Google Play Protect continually scans every app on MOTOTRBO Ion for malware, including private applications, while Google Safe Browsing protects from malware and phishing. You can control application access based on user profile through your selected MDM solution, with apps accessible through a managed version of the Google Play Store. And as an Android Enterprise Recommended device, timely security patches and major updates are guaranteed.

#### **DATA SECURITY**

#### **TO SAFEGUARD CRITICAL DATA**

MOTOTRBO lon safeguards critical data at rest and in transit across all networks with industry-standard protocols and security requirements for connectivity interfaces. Ion keep business data separate within work profiles, and restricts data sharing between work and personal apps. Ion also meets accepted regulatory certifications and industry standards such as ISO 27001 and General Data Protection Regulation (GDPR).