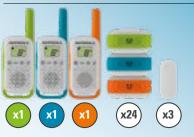

#### TRIPLE PACK

3 walkie-talkies

3 belt clips

24 personalization stickers

Instruction manual