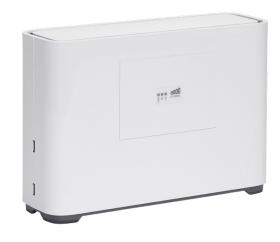

# Intelligent Managed Indoor LTE Relay Solution Enhanced Indoor Covered at Cell-Edge

AirUnity is a multi-award-winning innovative all-wireless, plug-and-play, indoor small cell. Thanks to its integrated Backhaul and sophisticated AirSON algorithms AirUnity allows operators to improve data coverage and upload/download speeds on average by 300%. Thus revolutionizing deployment economics and breaking the barriers of traditional macro cell infrastructures.

## **Modern Design**

Small form factor and modern design suitable for the modern environment.