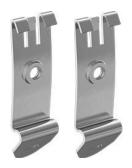

## **DIN Rail Adapter Kit**

ICT24048-7BC2 IntelliCharge 48 volt, 7.5 Amp DC power supply and charger shown on DIN rail

The ICT-DIN rail adapter kit allows ICT IntelliCharge Series battery chargers and Site Inverter 300 inverters to be mounted on standard DIN rails to facilitate mounting in power enclosures, equipment racks, and other installations requiring DIN rail mounting of components. Each kit comes with two clips and fasteners for attaching to pre-installed threaded positions on the bottom of select ICT power products.

- Allows convenient, fast DIN rail installation and removal of product
- RoHS compliant
- Each kit contains two clips and fasteners

| Model No. | Description                                                                                                                                                     |
|-----------|-----------------------------------------------------------------------------------------------------------------------------------------------------------------|
| ICT-DIN   | ICT DIN rail adapter clips for converting Site Inverter 300 sine wave inverters and IntelliCharge Series power supply and battery chargers to DIN rail mounting |