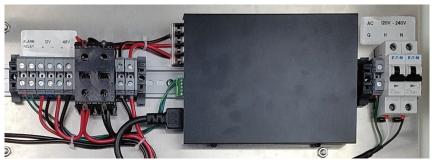

## **DIN Rail Adapter Kit**

ICT24048-7BC2 IntelliCharge 48 volt, 7.5 Amp DC power supply and charger shown on DIN rail

The ICT-DIN rail adapter kit allows ICT IntelliCharge Series battery chargers and Site Inverter 300 inverters to be mounted on standard DIN rails to facilitate mounting in power enclosures, equipment racks, and other installations requiring DIN rail mounting of components. Each kit comes with two clips and fasteners for attaching to pre-installed threaded positions on the bottom of select ICT power products.