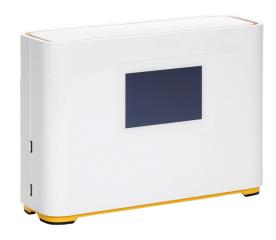

# Intelligent Managed Indoor LTE Relay Solution Enhanced Indoor Covered at Cell-Edge

AirUnity is a multi-award-winning innovative all-wireless, plug-and-play, indoor small cell. Thanks to its integrated Backhaul and sophisticated AirSON algorithms AirUnity allows operators to improve data coverage and upload/download speeds on average by 300%. Thus revolutionizing deployment economics and breaking the barriers of traditional macro cell infrastructures.

### **Intuitive User Interface**

Allows users to find the optimal location for maximum indoor coverage.