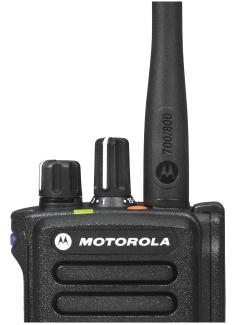

## APX<sup>™</sup> 900 P25 PORTABLE RADIO

Product shown with optional stubby antenna

### **KEY FEATURES**

- GREAT VALUE
- EFFICIENT ERGONOMICS
- BLUETOOTH LOW ENERGY (LE)
  FUNCTIONALITY
- P25 CERTIFIED
- EASY TO LEARN AND USE

BROCHURE | APX 900

## EVERYDAY EFFICIENCY.

With tactile, dedicated knobs for volume and channel, you can communicate freely without taking your eyes off the task. Even in dark areas and confined spaces, you can be confident you're using the radio without error.