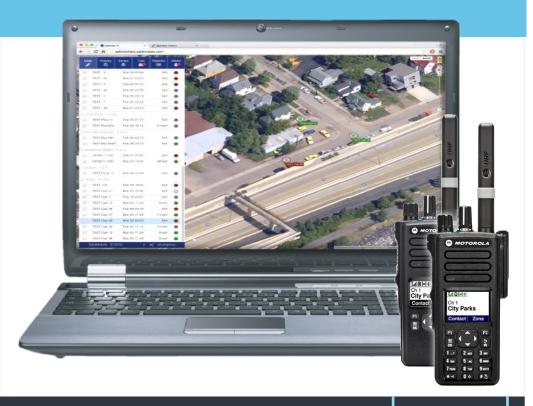

#### GPS Suite:

Real-time GPS, History, Geo-Fencing, landmarks, and alert notifications

#### Text Messaging Suite:

Text communication between radios and dispatchers with individual and group messaging

#### Email to SMS Suite:

Send a message to a radio's email address and have it delivered to that radio as an SMS

### Enhanced Reporting Suite:

Multiple location-based reports exportable to CSV, PDF, and XLS