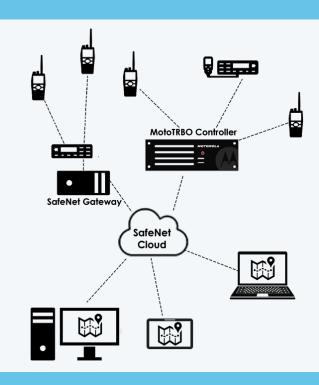

#### SYSTEM COMPATIBILITY

SafeNet™ v4.0 is compatible with the following platforms:

## <u>Motorola MOTOTRBO®</u>

- Connect Plus
- IP Site Connect
- Capacity Plus
- Linked Capacity Plus
- Conventional

#### TETRA\*

- Dimetra<sup>®</sup> IP
- Dimetra® IP Compact
- Dimetra<sup>®</sup> IP Micro
- \* Direct Connection to Infrastructure

3601 E. Algonquin Rd. Ste. 800 Rolling Meadows. IL 60008 Tel 847-818-1649 Fax 847-818-9190