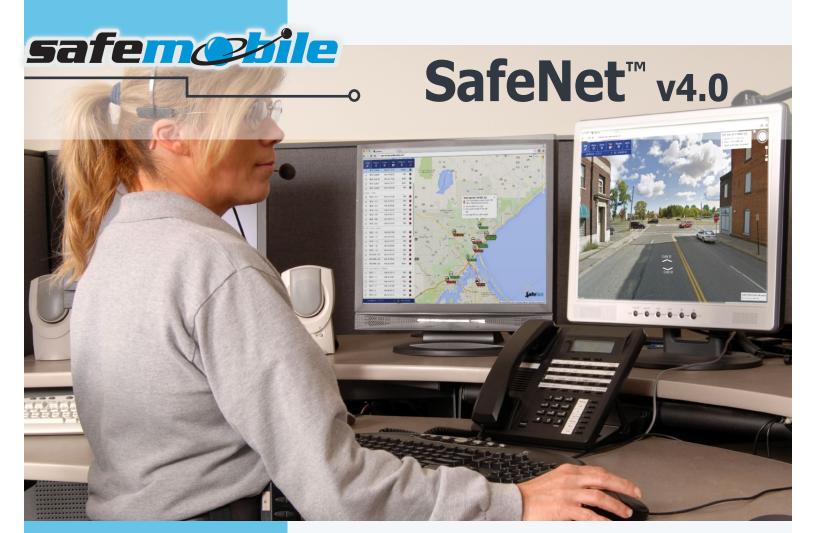

# PROFESSIONAL CLOUD-BASED DISPATCH SOLUTION

SafeNet™ v4.0 is the most versatile and user-friendly real-time, cloud-based dispatch application for Motorola's MOTOTRBO® or DIMETRA TETRA radios.

SafeNet<sup>™</sup> v4.0 enables radio fleet managers to effectively monitor their mobile assets from anywhere in the world via a secure Internet connection.

New features and a live worldwide mapping interface make dispatching more efficient than ever before!