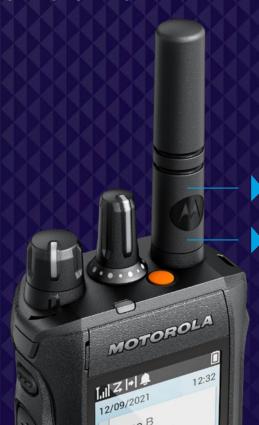

#### **R7 SERIES**

THE NEXT GENERATION OF MOTOTRBO

PROGRAMMABLE LOUDNESS UP 107 PHONS

ADAPTIVE DUAL MICROPHONE NOISE SUPPRESSION (FRONT MICROPHONE)

2.4" 320 X 240 PX. QVGA DISPLAY

**BLUETOOTH 5.2** 

WI-FI 2.4/5.0 GHZ

**WIDEBAND SPEAKER** 

LARGE, ERGONOMIC EMERGENCY BUTTON

ROBUST AND
CORROSION-PROOF
SIDE CONNECTOR

MODERN, INTUITIVE USER EXPERIENCE

AUTOMATIC ACOUSTIC FEEDBACK SUPPRESSION

SLEEK AND ERGONOMIC FORM FACTOR

SLIMMER, LIGHTER BATTERY

WPA3 WI-FI SECURITY PROTOCOL COMPLIANT

**RUGGED TO MIL-STD 810** 

INTRINSICALLY SAFE OPTION (UL TIA-4950)

ADAPTIVE DUAL
MICROPHONE NOISE
SUPPRESSION
(REAR MICROPHONE)

IP68/IP66

UP TO 28 HOURS OF BATTERY LIFE 2