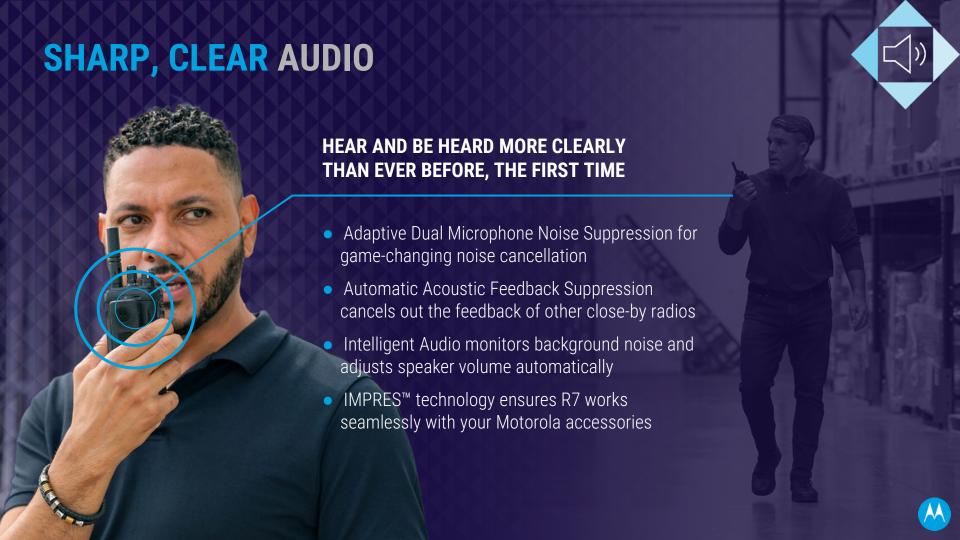

## LOUD AND CLEAR

- SHARP, CLEAR AUDIO
- BE HEARD ABOVE ALL ELSE
- CUSTOMISABLE AUDIO EXPERIENCE

#### **BE HEARD** ABOVE ALL ELSE

MOTOROLA

- Re-engineered with a more powerful speaker
- 102 phons = 4x louder than a shouting conversation
- Programmable extra loud profile reaches up to 107 phons