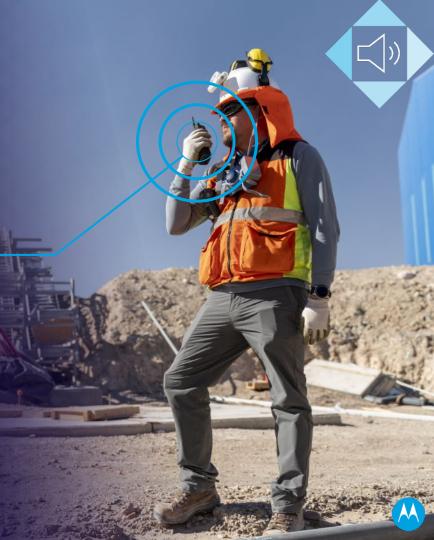

#### **BE HEARD** ABOVE ALL ELSE

MOTOROLA

- Re-engineered with a more powerful speaker
- 102 phons = 4x louder than a shouting conversation
- Programmable extra loud profile reaches up to 107 phons

## LOUD AND CLEAR

- SHARP, CLEAR AUDIO
- BE HEARD ABOVE ALL ELSE
- CUSTOMISABLE AUDIO EXPERIENCE