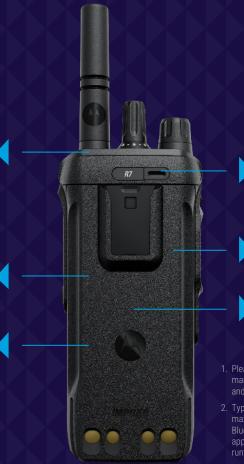

**WIDEBAND SPEAKER** 

LARGE, ERGONOMIC EMERGENCY BUTTON

ROBUST AND
CORROSION-PROOF
SIDE CONNECTOR

MODERN, INTUITIVE USER EXPERIENCE

AUTOMATIC ACOUSTIC FEEDBACK SUPPRESSION

SLEEK AND ERGONOMIC FORM FACTOR

SLIMMER, LIGHTER BATTERY

WPA3 WI-FI SECURITY PROTOCOL COMPLIANT

**RUGGED TO MIL-STD 810** 

INTRINSICALLY SAFE OPTION (UL TIA-4950)

ADAPTIVE DUAL
MICROPHONE NOISE
SUPPRESSION
(REAR MICROPHONE)

IP68/IP66

UP TO 28 HOURS OF BATTERY LIFE 2