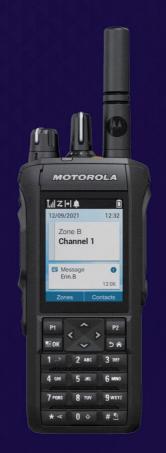

#### CRITICAL INFO AT FIRST GLANCE

## FEWER CLICKS, LESS SCROLLING AND NAVIGATING

- Large, updated display for an intuitive user experience and efficient navigation
- Uncomplicated user experience minimises learning curve
- Detailed notifications on the home screen
- Keep your team informed and productive