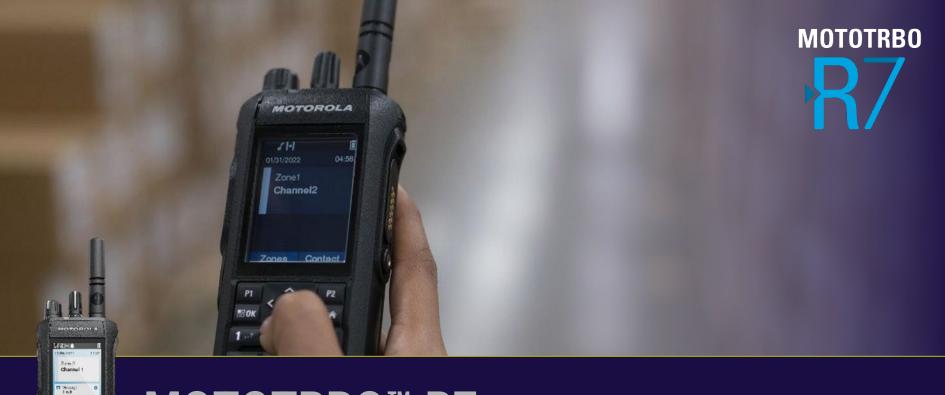

#### **R7 SERIES**

THE NEXT GENERATION OF MOTOTRBO

PROGRAMMABLE LOUDNESS UP 107 PHONS

ADAPTIVE DUAL MICROPHONE NOISE SUPPRESSION (FRONT MICROPHONE)

2.4" 320 X 240 PX. QVGA DISPLAY

**BLUETOOTH 5.2** 

WI-FI 2.4/5.0 GHZ

**WIDEBAND SPEAKER** 

LARGE, ERGONOMIC EMERGENCY BUTTON

ROBUST AND
CORROSION-PROOF
SIDE CONNECTOR

MODERN, INTUITIVE USER EXPERIENCE

AUTOMATIC ACOUSTIC FEEDBACK SUPPRESSION

SLEEK AND ERGONOMIC FORM FACTOR

SLIMMER, LIGHTER BATTERY

WPA3 WI-FI SECURITY PROTOCOL COMPLIANT

**RUGGED TO MIL-STD 810** 

INTRINSICALLY SAFE OPTION (UL TIA-4950)

ADAPTIVE DUAL
MICROPHONE NOISE
SUPPRESSION
(REAR MICROPHONE)

IP68/IP66

UP TO 28 HOURS OF BATTERY LIFE 2