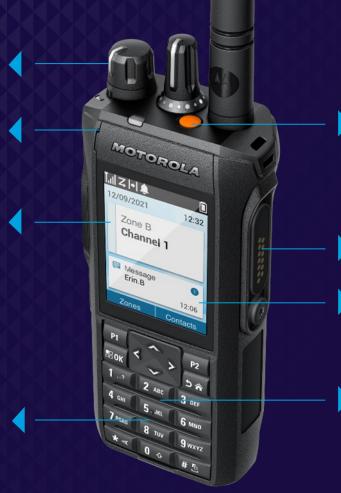

#### **R7 SERIES**

THE NEXT GENERATION OF MOTOTRBO

PROGRAMMABLE LOUDNESS UP 107 PHONS

ADAPTIVE DUAL MICROPHONE NOISE SUPPRESSION (FRONT MICROPHONE)

2.4" 320 X 240 PX. QVGA DISPLAY

**BLUETOOTH 5.2** 

WI-FI 2.4/5.0 GHZ

**WIDEBAND SPEAKER** 

LARGE, ERGONOMIC EMERGENCY BUTTON

ROBUST AND
CORROSION-PROOF
SIDE CONNECTOR

MODERN, INTUITIVE USER EXPERIENCE

AUTOMATIC ACOUSTIC FEEDBACK SUPPRESSION

SLEEK AND ERGONOMIC FORM FACTOR

SLIMMER, LIGHTER BATTERY

WPA3 WI-FI SECURITY PROTOCOL COMPLIANT

**RUGGED TO MIL-STD 810** 

INTRINSICALLY SAFE OPTION (UL TIA-4950)

ADAPTIVE DUAL
MICROPHONE NOISE
SUPPRESSION
(REAR MICROPHONE)

IP68/IP66

UP TO 28 HOURS OF BATTERY LIFE 2