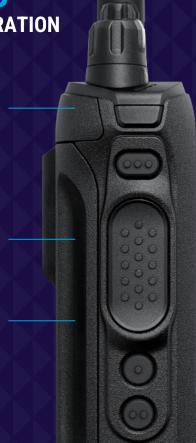

**WIDEBAND SPEAKER** 

LARGE, ERGONOMIC EMERGENCY BUTTON

ROBUST AND
CORROSION-PROOF
SIDE CONNECTOR

MODERN, INTUITIVE USER EXPERIENCE

AUTOMATIC ACOUSTIC FEEDBACK SUPPRESSION

SLEEK AND ERGONOMIC FORM FACTOR

SLIMMER, LIGHTER BATTERY

WPA3 WI-FI SECURITY PROTOCOL COMPLIANT

**RUGGED TO MIL-STD 810** 

INTRINSICALLY SAFE OPTION (UL TIA-4950)

ADAPTIVE DUAL
MICROPHONE NOISE
SUPPRESSION
(REAR MICROPHONE)

IP68/IP66

UP TO 28 HOURS OF BATTERY LIFE 2