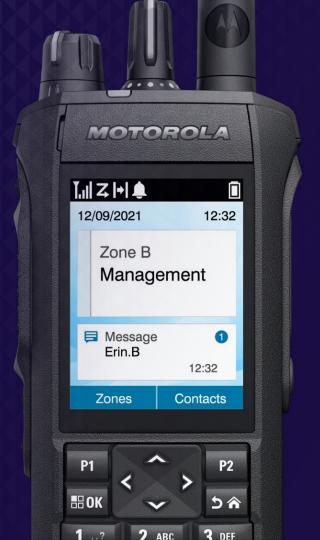

#### **CONNECTED WHEN IT COUNTS**

CUSTOM VOICE COVERAGE FOR ANYWHERE YOU DO BUSINESS

PREDICTABLE COST STRUCTURE

MOTOROLA

Channel 1

CAPACITY FOR AS MANY DEVICES AS YOUR TEAM NEEDS

CUSTOM SITE COVERAGE

CONTROL OF FEATURES AND DEVICES ON YOUR NETWORK

CAPABILITIES TO ENSURE THAT YOUR TEAM IS ONLY A BUTTON'S PUSH AWAY

Battery selfcalibration eliminates hours of downtime

battery life

Over-the-air programming and updating via Wi-Fi keeps your radios up to date without taking them out of the field