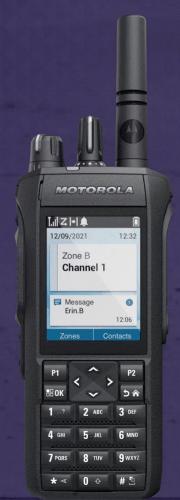

## MORE FEATURES THAN EVER BEFORE, IN A SLEEK AND ERGONOMIC FORM FACTOR

- 2.4 in. 320 x 240 px. QVGA display for easy navigation
- Front and back microphones for advanced noise cancelling
- Powerful forward-facing speaker delivers loud and clear audio
- 2.4 GHz and 5 GHz Wi-Fi and Bluetooth 5.2 for simple connectivity
- Slim, long-lasting battery for more talk time
- Large emergency button with optimised ergonomic design

## FEWER CLICKS, LESS SCROLLING AND NAVIGATING

- Large, updated display for an intuitive user experience and efficient navigation
- Uncomplicated user experience minimises learning curve
- Detailed notifications on the home screen
- Keep your team informed and productive