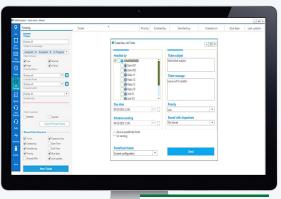

## Job Ticketing Suite:

- Enhance efficiency and accountability in the workplace using text-based issue management

New to SafeDispatch 7.0! Job Ticketing Suite