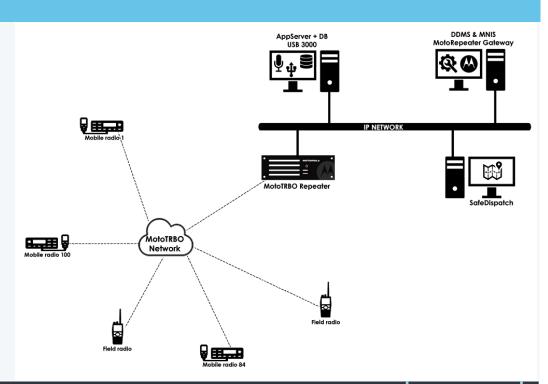

#### MOTOTRBO SYSTEM DIAGRAM

SafeDispatch v7.0 is compatible with the following platforms:

#### Motorola MOTOTRBO®

- Conventional
- **IP Site Connect**
- Capacity Plus
- Linked Capacity Plus
- Connect Plus