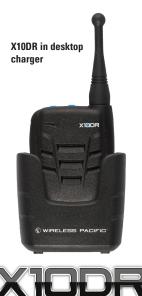

### Long Battery Life

The X10DR's 1200mA internal battery means you will typically achieve well in access of 24 hours operation between re-charges. Docking the microphone into its cradle allows 100% re-charge from completely flat in less than 4 hours.