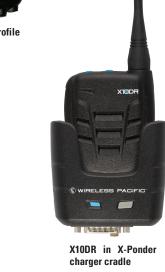

### Long Battery Life

The X10DR's 1200mA internal battery means you will typically achieve well in access of 24 hours operation between re-charges. Docking the microphone into its cradle allows 100% re-charge from completely flat in less than 4 hours.