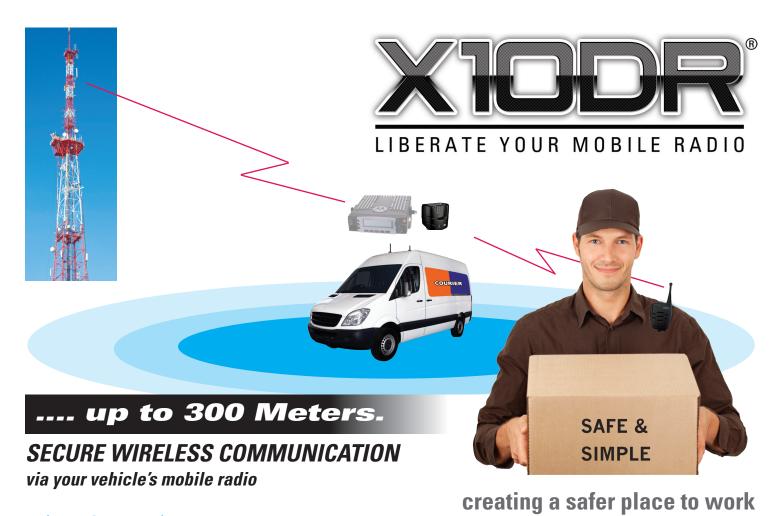

## **OUT OF TOUCH?...**

The high powered mobile radio fixed into the vehicle remains the single most powerful communication device available to dispatchers and their fleets. However, when a driver exits their vehicle to carry out a service job, make a delivery or simply refuel, the mobile radio's benefits are lost: the driver becomes out of touch, their safety dimishes and they are unable to call for assistance. This generates inevitable job inefficiencies, reduces safety and greatly reduces an employer's ability to ensure a duty of care to their field employees. The power of the mobile radio to provide safety and accountability has long remained restricted to inside the cabin of a vehicle... until now!

# **TIME TO GET LIBERATED!**

- TALK IN OR OUT OF THE VEHICLE
- SIMPLE INTUITIVE DESIGN
- MINIMAL USER TRAINING
- ENHANCED CLEAN AUDIO
- LIGHTWEIGHT & RUGGED
- SEAMLESS INTEGRATION
- PATENTED INNOVATION
- INTELLIGENTLY PRICED
- SMART ACCESSORIES
- SECURE ENCRYPTION
- ALL DAY OPERATION