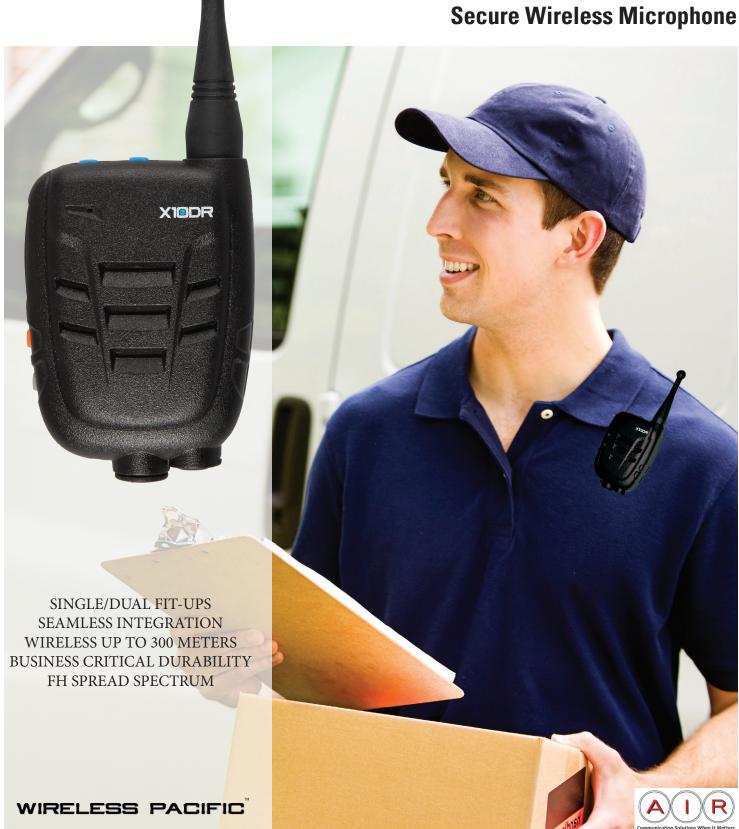

## **OUT OF TOUCH?...**

The high powered mobile radio fixed into the vehicle remains the single most powerful communication device available to dispatchers and their fleets. However, when a driver exits their vehicle to carry out a service job, make a delivery or simply refuel, the mobile radio's benefits are lost: the driver becomes out of touch, their safety dimishes and they are unable to call for assistance. This generates inevitable job inefficiencies, reduces safety and greatly reduces an employer's ability to ensure a duty of care to their field employees. The power of the mobile radio to provide safety and accountability has long remained restricted to inside the cabin of a vehicle... until now!

# **TIME TO GET LIBERATED!**

- TALK IN OR OUT OF THE VEHICLE
- SIMPLE INTUITIVE DESIGN
- MINIMAL USER TRAINING
- ENHANCED CLEAN AUDIO
- LIGHTWEIGHT & RUGGED
- SEAMLESS INTEGRATION
- PATENTED INNOVATION
- INTELLIGENTLY PRICED
- SMART ACCESSORIES
- SECURE ENCRYPTION
- ALL DAY OPERATION