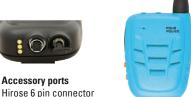

#### **Headset Operation**

An optional 6 pin Hirose audio connector on its base as standard that allows use of industry standard covert surveillance accessories. Additionally, a mono 3.5mm headphone jack is provided for quite secured communications when silence is golden.