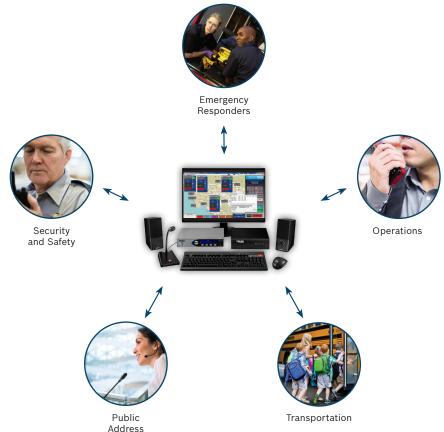

WORKS FOR YOU.

Because Telex Radio Dispatch is a Bosch brand, we offer a full spectrum of solutions that can be integrated together to meet your unique needs, whether it's for **dispatch**, **public address**, **conferencing**, **CCTV**, **fire**, **or security** – to name a few!