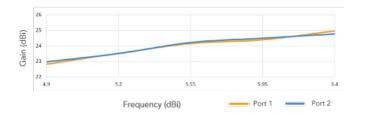

## **Antenna Specifications**

- Gain: 25 dBi
- Polarization: Dual-slant 45°
- Beamwidth, Symmetric (3 dB): 8°
- Front-to-Back Radio (min): 40 dB
- Front-to-Side Radio (min): > 45 dB
- Weight: 0.98 kg (2.15 lbs)
- Dimensions: Diameter: 429 mm (16.89")
  Depth: 116 mm (4.57")
- Mount: iBridge N5-X, twist on
- Wind Survivability: 200 km/h (125 mph)
- Wind Loading: 36.26 kg @ 160 km/h (79.95 lbs @ 100 mph)