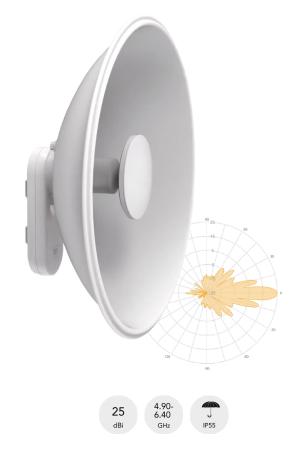

## **iBridge N5-X25 Modular Antenna** Twist-on Antenna to Extend the C5x Antenna Gain to 25 dBi

The N5-X25 antenna, paired with a C5x, is an ultra-rugged solution that provides extended frequency operation from 4.9–6.4 GHz, with best-in-class noise immunity. Delivering the ultimate in flexibility and value, the N5-X25 is the go-to solution for 5 GHz point-to-point, or point-to-multipoint deployments.

## **Antenna Specifications**

- Gain: 25 dBi
- Polarization: Dual-slant 45°
- Beamwidth, Symmetric (3 dB): 8°
- Front-to-Back Radio (min): 40 dB
- Front-to-Side Radio (min): > 45 dB
- Weight: 0.98 kg (2.15 lbs)
- Dimensions: Diameter: 429 mm (16.89")
  Depth: 116 mm (4.57")
- Mount: iBridge N5-X, twist on
- Wind Survivability: 200 km/h (125 mph)
- Wind Loading: 36.26 kg @ 160 km/h (79.95 lbs @ 100 mph)

## Environmental

- Outdoor Ingress Protection Rating: IP55
- Operating Temperature: -40°C to +55°C (-40°F to 131°F)
- Operating Humidity: 5 to 100% condensing
- Operating Altitude: 4,420 m (14,500') max
- Shock & Vibration: ETS 300-019-2-4 class 4M5