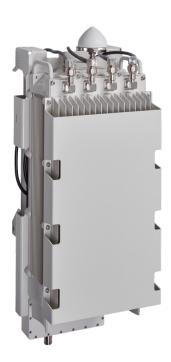

# AirHarmony 4400 Outdoor 4G LTE eNodeB

# With Integrated Wireline Backhaul Options

AirHarmony 4400 is a Mini-Macro carrier-class LTE small cell eNodeB that supports 3GPP's latest LTE releases eNodeB specifications (software upgradeable). It provides high-speed data, mobility, Voice over LTE, and broadcast/multicast services in order to meet the demands of fixed and mobile LTE carriers.

### **Integrated Wireline Backhaul**

Supports various backhaul options including multiple fiber / copper interfaces which allows for a variety of network topologies.

## **Reduced CAPEX/OPEX**

Can be installed without conventional indoor infrastructure, associated power and air-conditioning.