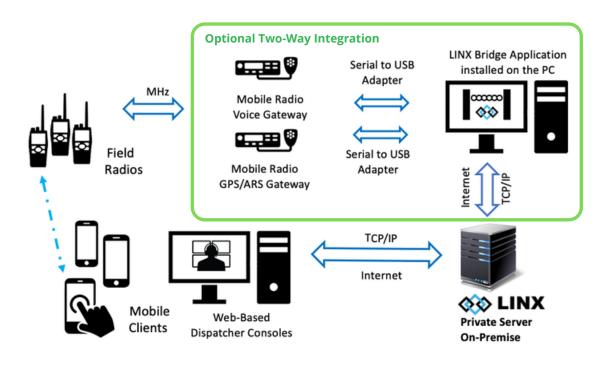

y compatibility
- Unlimited users & groups
- Subscription based cloud & private/on-premise solutions available
- Supports radio integration for hybrid LMR system

#### MANAGED COMMUNICATION SOLUTIONS

DESIGNED FOR MOBILE WORKFORCES

LINX consolidates communication, tracking and safety technologies into one, easy to use solution.

**Every business has unique needs.** For that reason, you can enable as many or few features as needed, and manage the units on the network over-the-air.

#### **BENEFITS**

- Improve team collaboration & efficiency
- Reduce communication system costs
- Expand coverage beyond radio, link multiple locations
- Minimize incident response time
- Get up and running out of the box





## **SYSTEM DIAGRAMS**

#### LINX ON CLOUD



#### LINX ON-PREMISE (PRIVATE SERVER)





## **FEATURES & FUNCTIONS**

## **MOBILE**



**Push-to-Talk** — Immediately reach contacts, groups or your entire team at once with the touch of a button for professional two-way communication.



**Record Calls** — Calls on the network are saved & stored similar to voicemail for future playback.



**Locate Your Team** — Team presence & GPS allows you to view where your group members are located in relation to yourself on a live map.



**Send Texts & Files** — Instant messaging & image/video file transfers keep you in touch when voice calls aren't convenient. Texts read aloud for hands-free situations.



Worker Safety — Built-in SOS buttons, Man Down/Lone Worker security features, & the CYRN wearable panic button for location based emergency alerts with indoor positioning. Position