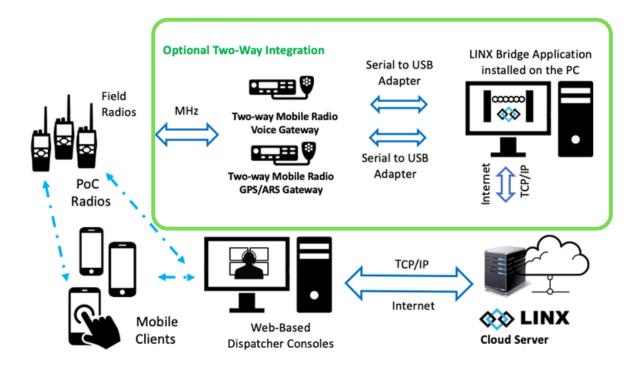

dized & specialty hardware
- PTT accessory compatibility
- Unlimited users & groups
- Subscription based cloud & private/on-premise solutions available
- Supports radio integration for hybrid LMR system

#### MANAGED COMMUNICATION SOLUTIONS

DESIGNED FOR MOBILE WORKFORCES

LINX consolidates communication, tracking and safety technologies into one, easy to use solution.

**Every business has unique needs.** For that reason, you can enable as many or few features as needed, and manage the units on the network over-the-air.

#### **BENEFITS**

- Improve team collaboration & efficiency
- Reduce communication system costs
- Expand coverage beyond radio, link multiple locations
- Minimize incident response time
- Get up and running out of the box





## **SYSTEM DIAGRAMS**

#### LINX ON CLOUD



#### LINX ON-PREMISE (PRIVATE SERVER)





## **FEATURES & FUNCTIONS**

## **MOBILE**



**Push-to-Talk** — Immediately reach contacts, groups or your entire team at once with the touch of a button for professional two-way communication.



**Record Calls** — Calls on the network are saved & stored similar to voicemail for future playback.



**Locate Your Team** — Team presence & GPS allows you to view where your group members are located in relation to yourself on a live map.



**Send Texts & Files** — Instant messaging & image/video file transfers keep you in touch when voice calls aren't convenient. Texts read aloud for hands-free situations.



Worker Safety — Built-in SOS buttons, Man Down/Lone Worker security features, & the CYRN wearable panic button for location based emergency