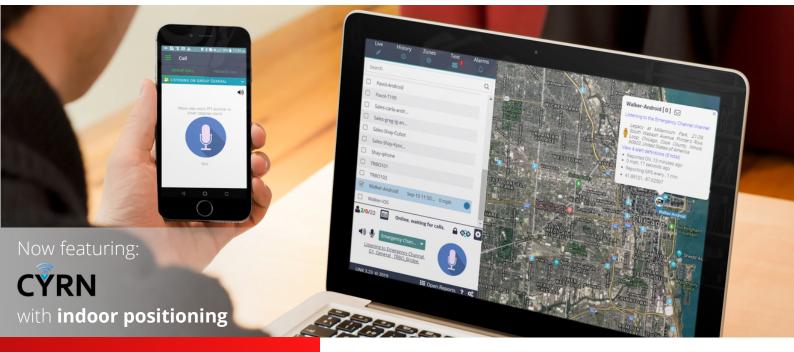

Worker Safety — Built-in SOS buttons, Man Down/Lone Worker security features, & the CYRN wearable panic button for location based emergency alerts with indoor positioning. Positions are traced with BLE beacon connections.

**Alerts, Alarms & Security**— Units in distress are displayed instantly on the dashboard with GPS coordinates & indoor locations to reduce response time.

**Live Global Coverage** — Link multiple locations, out-of-town offices, remote workers, international operations & global partners using one LINX network.