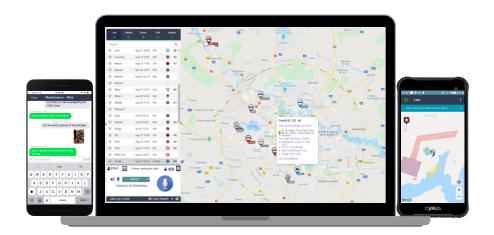

## **DISPATCH**

**Push-to-Talk** — Group, private & broadcast calls with one touch from your dashboard. See asset's call status, device battery level, & listen to multiple group channels at once.

Asset Tracking & GPS Dispatch —

Real-time GPS unit & personnel tracking on a live map with historical trails & playback. Monitor speeding & driver habits.

**Zones & Landmarks** — Provide oversight & alarms assigned to geographical areas & places of interest for your team's routes, job sites.

**Alerts, Alarms & Security**— Units in distress are displayed instantly on the dashboard with GPS coordinates & indoor locations to reduce response time.

**Live Global Coverage** — Link multiple locations, out-of-town offices, remote workers, international operations & global partners using one LINX network.