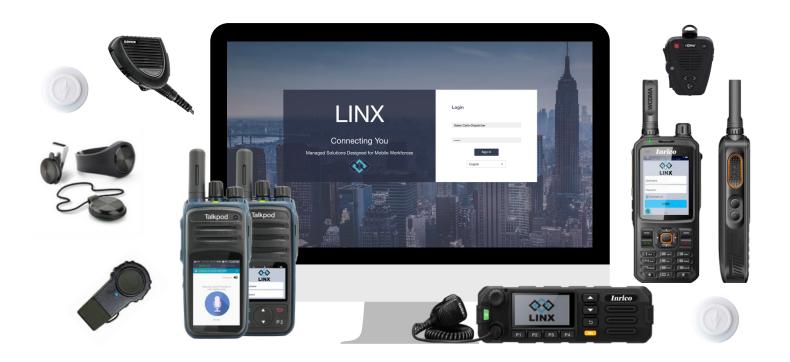

# WHETHER YOU NEED POC RADIOS & ACCESSORIES

#### OR ONLY SMARTPHONES

(which also pair with PTT accessories)

OR BOTH,

#### THE CHOICE IS YOURS.