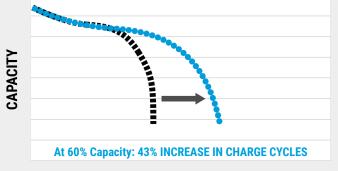

<sup>\*</sup> MOTOTRBO R7 IMPRES batteries include a self-calibration feature when used with IMPRES Single-Unit Charger and IMPRES 2 Multi-Unit Fast Charger (SW ver V2.00 and above) listed under Charging Solutions for MOTOTRBO R7.

## WHAT IS IMPRES SELF-CALIBRATION?

IMPRES batteries with self calibration feature can be identified through this logo on the battery label. These batteries do not require long hours of IMPRES calibration or recondition process, when charged with:

- IMPRES Single Unit Charger

- IMPRES 2 Multi Unit Charger (SW ver V2.00\* and above)

\* If the R7 IMPRES battery is initially inserted into the charger with older software, it will begin the initialization process with a solid yellow indication. Do not remove the battery from the charger until the charger indicates solid green. This process may take up to 8 hours.