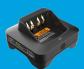

### **CHARGING SOLUTIONS**

Choose from a variety of solutions including single-unit, multi-unit, travel and in-vehicle chargers and be confident your radio is charged and ready to go the moment you need it. Charge a single battery or while it is attached to your R7 radio.

| COMPATIBILITY                                                                                                                                                                                                                                                                                                                                                                                                                                                                                                                                                                                                                                                                                                                                                                                                                                                                                                                                                                                                                                                                                                                   | ACCESSORY   |                                       |             | FEATURES |                 |              |                              |                   |
|---------------------------------------------------------------------------------------------------------------------------------------------------------------------------------------------------------------------------------------------------------------------------------------------------------------------------------------------------------------------------------------------------------------------------------------------------------------------------------------------------------------------------------------------------------------------------------------------------------------------------------------------------------------------------------------------------------------------------------------------------------------------------------------------------------------------------------------------------------------------------------------------------------------------------------------------------------------------------------------------------------------------------------------------------------------------------------------------------------------------------------|-------------|---------------------------------------|-------------|----------|-----------------|--------------|------------------------------|-------------------|
| PORTABLE RADIOS                                                                                                                                                                                                                                                                                                                                                                                                                                                                                                                                                                                                                                                                                                                                                                                                                                                                                                                                                                                                                                                                                                                 | DESCRIPTION |                                       | PART NUMBER | IMPRES   | CHEMISTRY       | POWER SOURCE | DIMENSIONS (MM)<br>H X L X D | NUMBER OF POCKETS |
|                                                                                                                                                                                                                                                                                                                                                                                                                                                                                                                                                                                                                                                                                                                                                                                                                                                                                                                                                                                                                                                                                                                                 |             | IMPRES Single-Unit Charger, EURO Plug | PMPN4577A   | •        | Li-lon,<br>NiMh | 240 VAC      | 51 x 88 x 94                 | 1                 |
| Tel Size Size  Final Size Size Size Size  Final Size Size Size Size Size Size  Final Size Size Size Size Size Size Size Size | W. T.       | IMPRES Single-Unit Charger, UK Plug   | PMPN4572A   | •        | Li-lon,<br>NiMh | 240 VAC      | 51 x 88 x 94                 | 1                 |
| R7                                                                                                                                                                                                                                                                                                                                                                                                                                                                                                                                                                                                                                                                                                                                                                                                                                                                                                                                                                                                                                                                                                                              |             | IMPRES Single-Unit Charger, US Plug   | PMPN4576A   | •        | Li-lon,<br>NiMh | 120 VAC      | 51 x 88 x 94                 | 1                 |