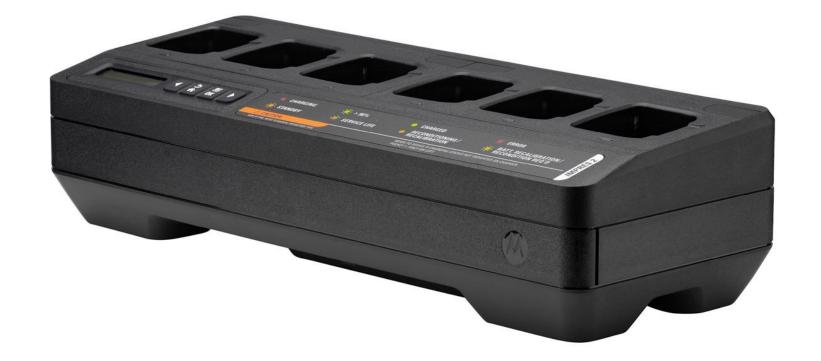

### **CHARGING SOLUTIONS**

Choose from a variety of solutions including single-unit, multi-unit, travel and in-vehicle chargers and be confident your radio is charged and ready to go the moment you need it. Charge a single battery or while it is attached to your R7 radio.