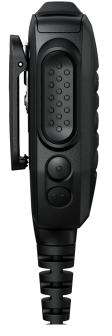

### **REMOTE SPEAKER MICROPHONES**

The MOTOTRBO R7 has a re-engineered accessory port that adds more robustness and longevity when connected to remote speaker microphones and other compatible accessories.

New GCAI Mini Connector
Compact wired accessory connector

RM780 RSM

### **LOUD AND CLEAR AUDIO**

When pairing a RM780, RM760, or RM730 Remote Speaker Microphone with the R7 radio, the enhanced single input noise cancelling feature will suppress the background noise for clearer communication.