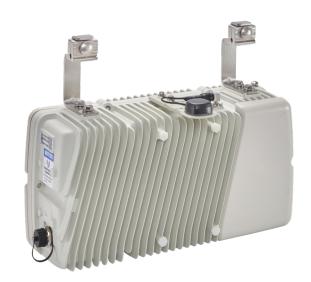

# Airspan's Strand Mounted Outdoor Small Cell Rapid Deployment to Minimize Installation Costs

Airspan's AirStrand is an LTE licensed or lightly-licensed outdoor small cell with an integrated wireless backhaul connection, and is used where wireline backhaul is not available or not feasible. It is a zero-zoning outdoor small cell with enhanced capability, plug and play commissioning and network configuration tools that dramatically reduces installation time and costs and generates a highly favorable ROI.

# **Rapid Deployment**

Installation time is reduced from the typical outdoor small cell time of 3 days to less than one hour via DOCSIS-single connection providing both backhaul and power.

#### **Strand Mount**

Compact form factor allows simple installation onto existing cables.