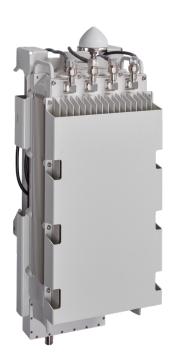

# AirHarmony 4200 Outdoor 4G LTE eNodeB

## With Integrated Wireline Backhaul Options

AirHarmony 4200 is a Mini-Macro carrier-class LTE small cell eNodeB that supports 3GPP's latest LTE releases eNodeB specifications (software upgradeable). It provides high-speed data, mobility, Voice over LTE, and roadcast/multicast services in order to meet the demands of fixed and mobile LTE carriers.