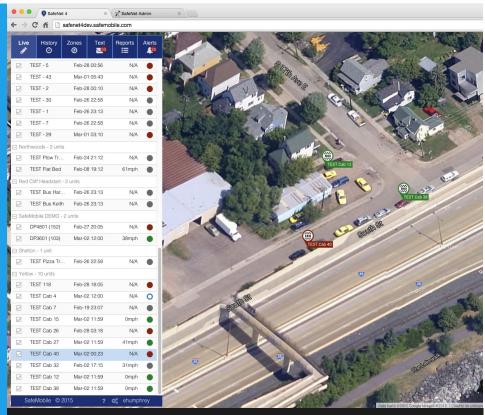

## Markets Served

- Public Safety
- Government
- Transportation
- Utilities
- Industrial
- Mining
- Education
- Hospitality
- Healthcare

SafeNet™ v4.0

**Advanced Historical Report** 

New in SafeNet™ v4.0, Live GPS Status

#### **Version 4.0 Improvements**

- Updated Live GPS Status—More than six indicators, including inside building/ no GPS, live street view - the view centers on units with each update
- Improved history with animation playback and street view
- Enhanced zone definition and updates: zones can be superimposed on each map type
- Completely revamped messaging interface: see last messages for each unit at-a-glance including their status, focus on individual units and send/ receive messages from the live map, work with group messages, and see desktop notifications even when the application is not visible.
- Optimized Engine: Faster and more robust, easy-to-use and feature rich