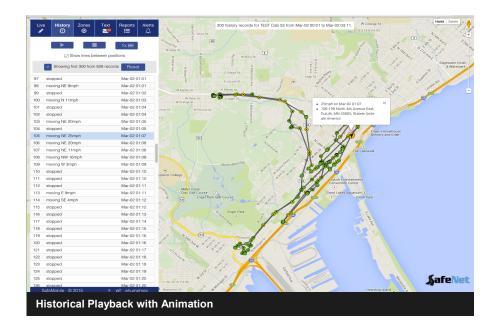

#### **Version 4.0 Improvements**

- Updated Live GPS Status—More than six indicators, including inside building/ no GPS, live street view - the view centers on units with each update
- Improved history with animation playback and street view
- Enhanced zone definition and updates: zones can be superimposed on each map type
- Completely revamped messaging interface: see last messages for each unit at-a-glance including their status, focus on individual units and send/ receive messages from the live map, work with group messages, and see desktop notifications even when the application is not visible.
- Optimized Engine: Faster and more robust, easy-to-use and feature rich