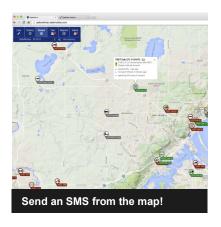

#### **Version 4.0 Improvements**

- Updated Live GPS Status—More than six indicators, including inside building/ no GPS, live street view - the view centers on units with each update
- Improved history with animation playback and street view
- Enhanced zone definition and updates: zones can be superimposed on each map type
- Completely revamped messaging interface: see last messages for each unit at-a-glance including their status, focus on individual units and send/ receive messages from the live map, work with group messages, and see desktop notifications even when the application is not visible.
- Optimized Engine: Faster and more robust, easy-to-use and feature rich