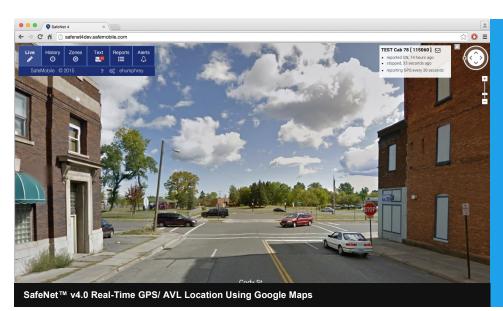

#### **Version 4.0 Improvements**

- Updated Live GPS Status—More than six indicators, including inside building/ no GPS, live street view - the view centers on units with each update
- Improved history with animation playback and street view
- Enhanced zone definition and updates: zones can be superimposed on each map type
- Completely revamped messaging interface: see last messages for each unit at-a-glance including their status, focus on individual units and send/ receive messages from the live map, work with group messages, and see desktop notifications even when the application is not visible.
- Optimized Engine: Faster and more robust, easy-to-use and feature rich